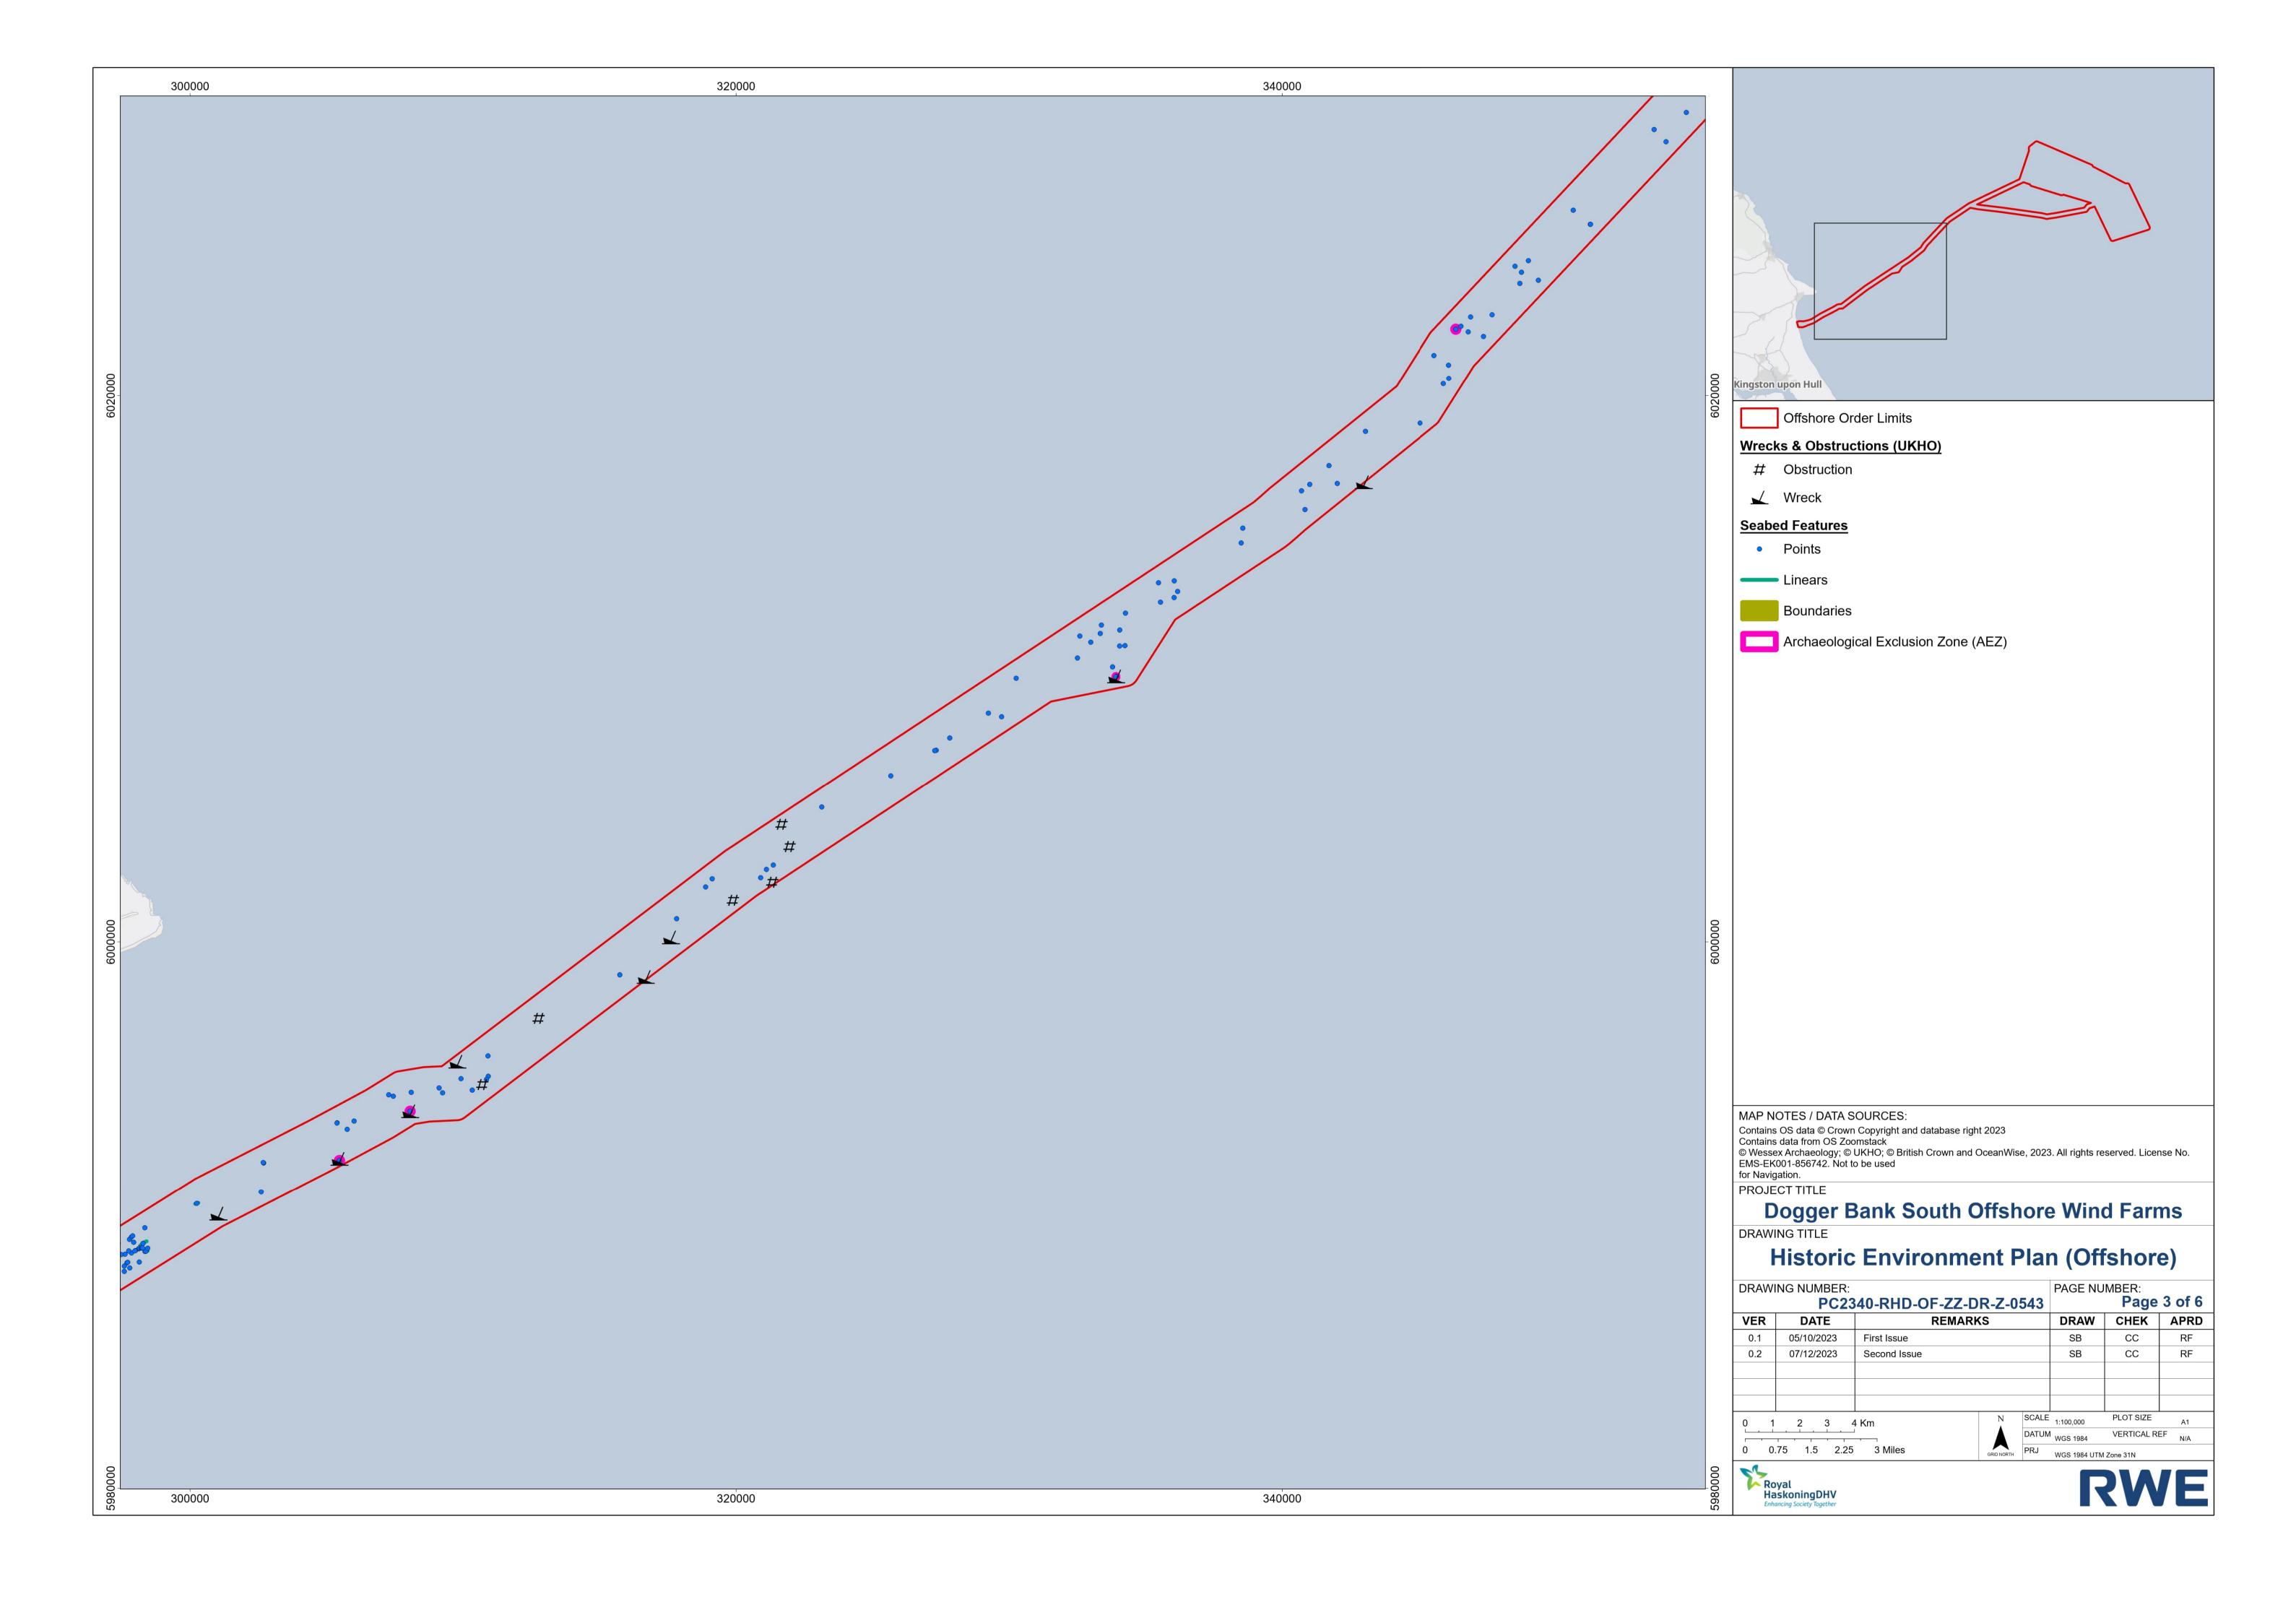

## Dogger Bank South Offshore Wind Farms

Historic Environment Plan (Offshore)

Volume 2

**June 2024** 

**Application Reference: 2.16** 

APFP Regulation: 5(2)(m)

**Revision: 01** 

| Company:                       | RWE Renewables UK Dogger<br>Bank South (West) Limited and<br>RWE Renewables UK Dogger<br>Bank South (East) Limited | Asset:                          | Development                    |  |  |  |
|--------------------------------|--------------------------------------------------------------------------------------------------------------------|---------------------------------|--------------------------------|--|--|--|
| Project:                       | Dogger Bank South Offshore<br>Wind Farms                                                                           | Sub<br>Project/Package:         | Consents                       |  |  |  |
| Document Title or Description: | Historic Environment Plan (Offshore)                                                                               |                                 |                                |  |  |  |
| Document Number:               | 005028754-01                                                                                                       | Contractor<br>Reference Number: | PC2340-RHD-OF-<br>ZZ-DR-Z-0543 |  |  |  |