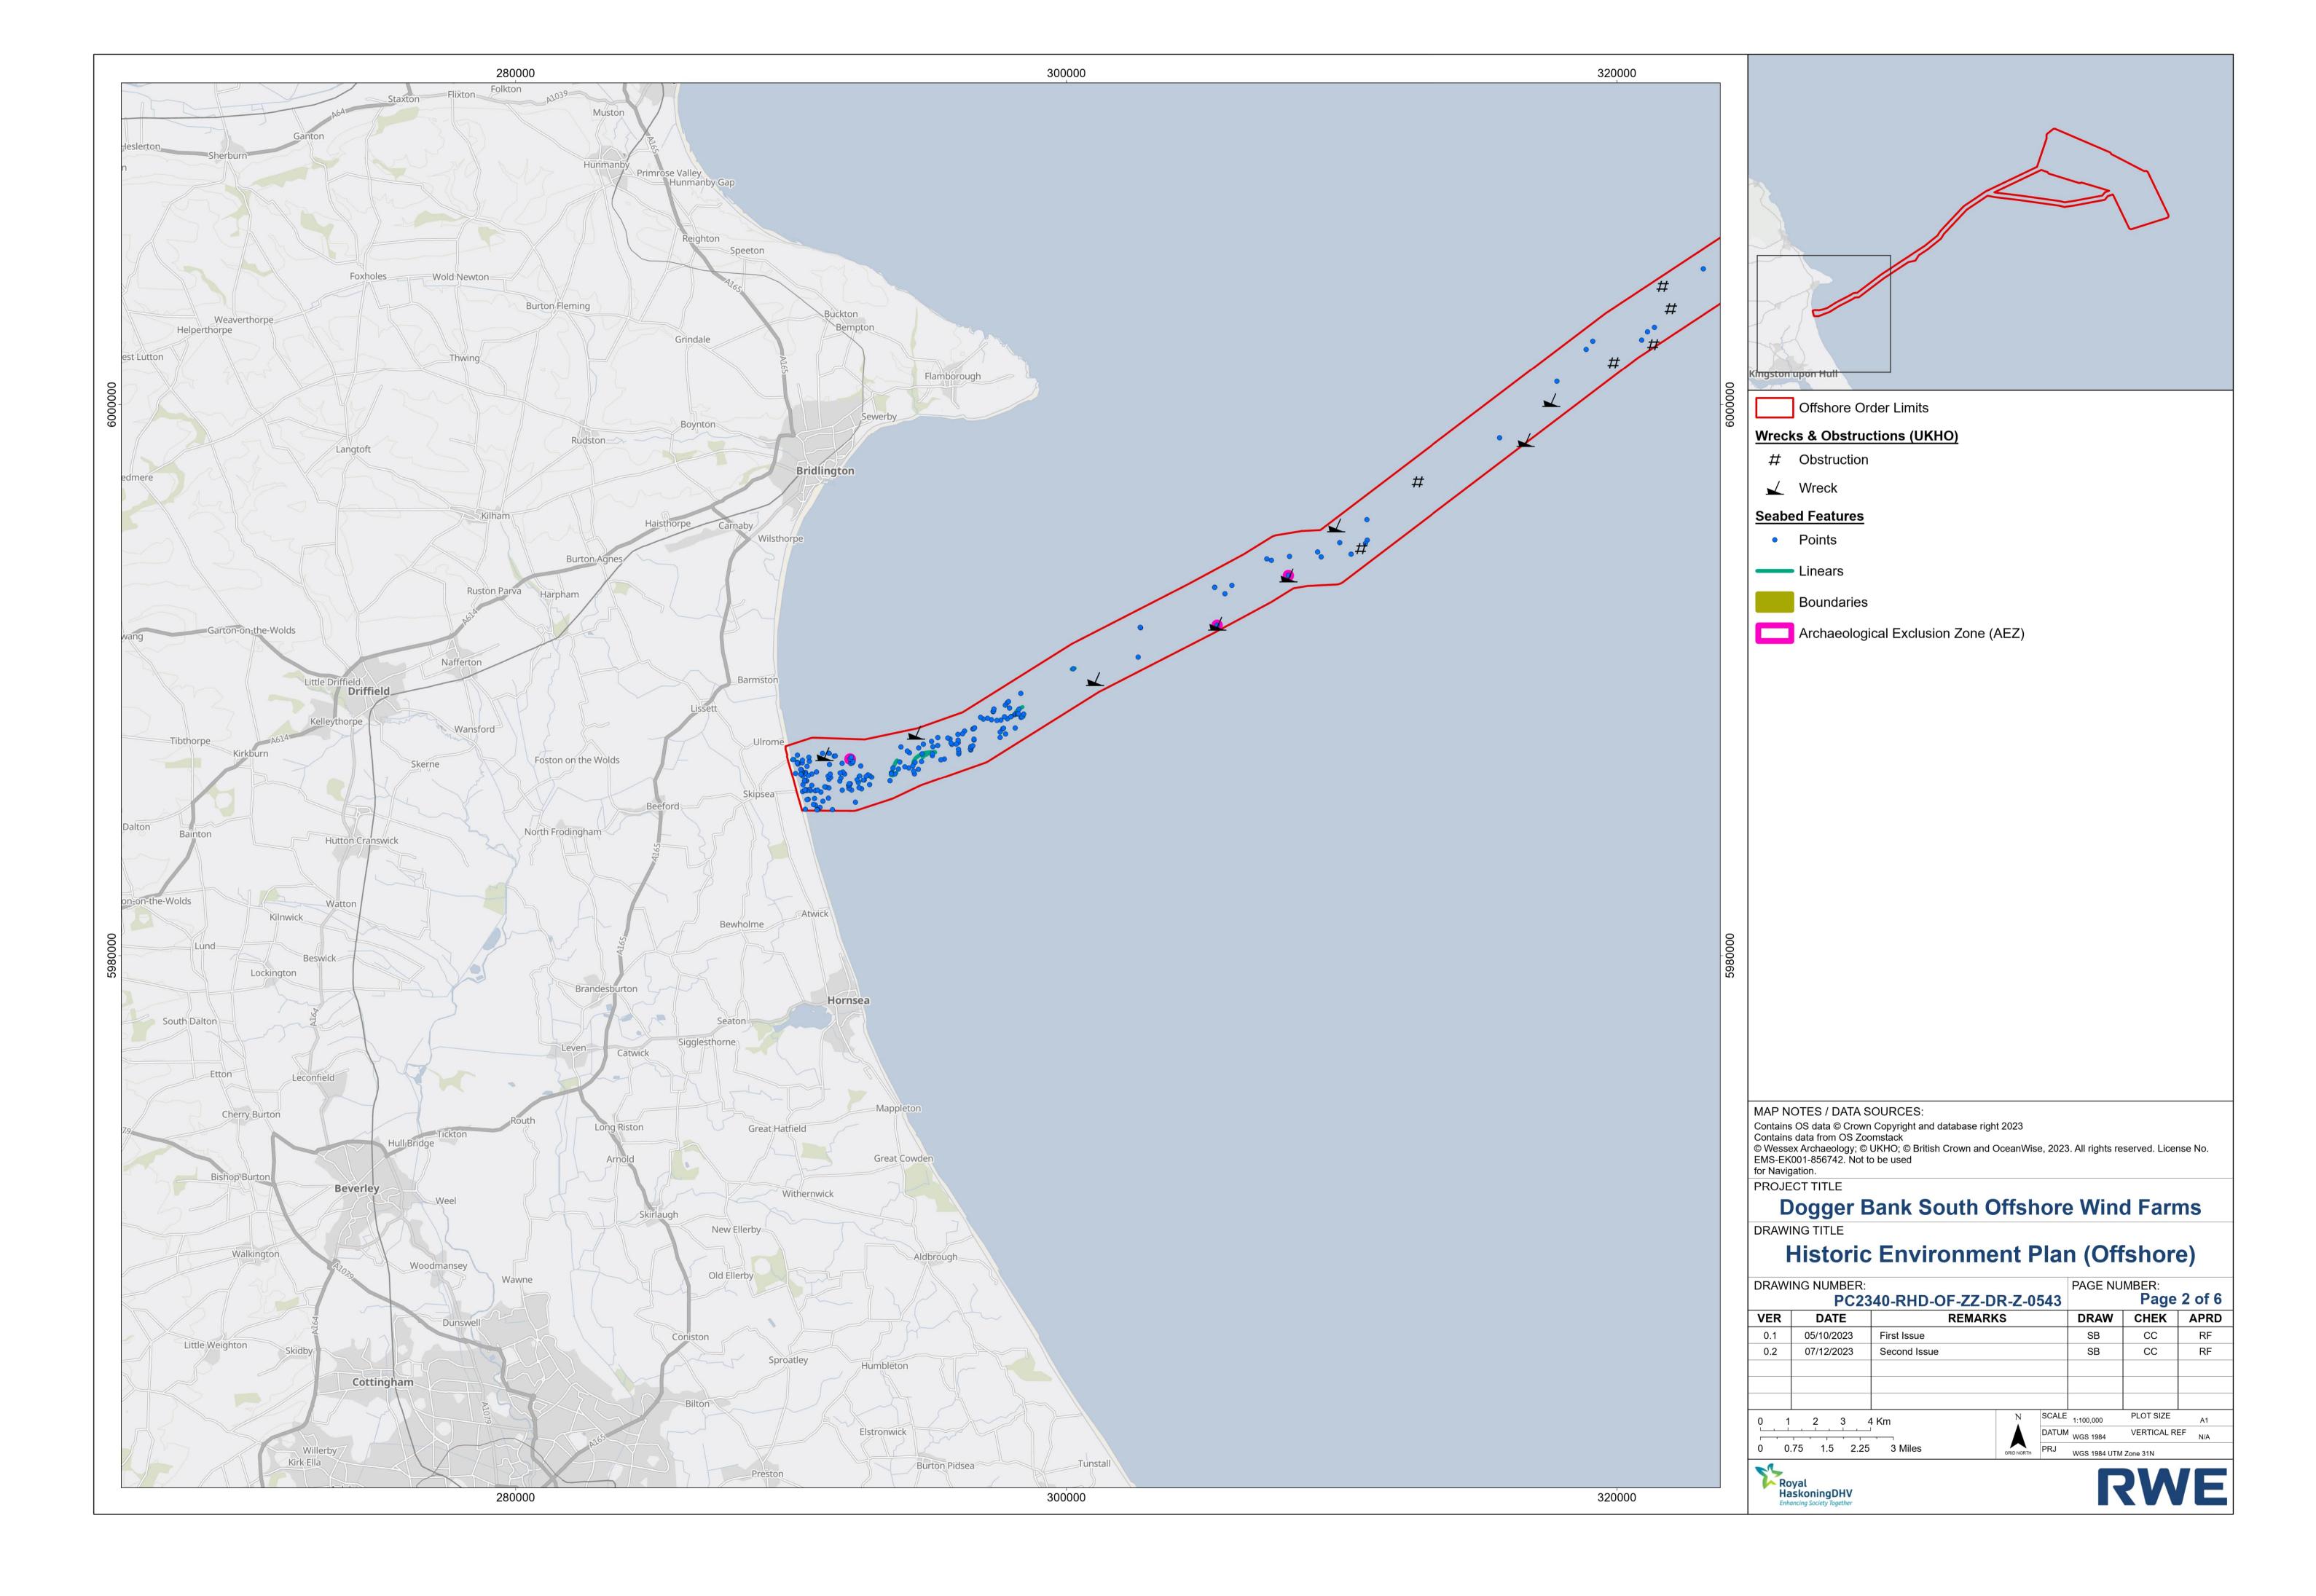

## Dogger Bank South Offshore Wind Farms

Historic Environment Plan (Offshore)

Volume 2

**June 2024** 

**Application Reference: 2.16** 

APFP Regulation: 5(2)(m)

**Revision: 01** 

| Company:                       | RWE Renewables UK Dogger<br>Bank South (West) Limited and<br>RWE Renewables UK Dogger<br>Bank South (East) Limited | Asset:                          | Development                    |  |  |  |
|--------------------------------|--------------------------------------------------------------------------------------------------------------------|---------------------------------|--------------------------------|--|--|--|
| Project:                       | Dogger Bank South Offshore<br>Wind Farms                                                                           | Sub<br>Project/Package:         | Consents                       |  |  |  |
| Document Title or Description: | Historic Environment Plan (Offshore)                                                                               |                                 |                                |  |  |  |
| Document Number:               | 005028754-01                                                                                                       | Contractor<br>Reference Number: | PC2340-RHD-OF-<br>ZZ-DR-Z-0543 |  |  |  |