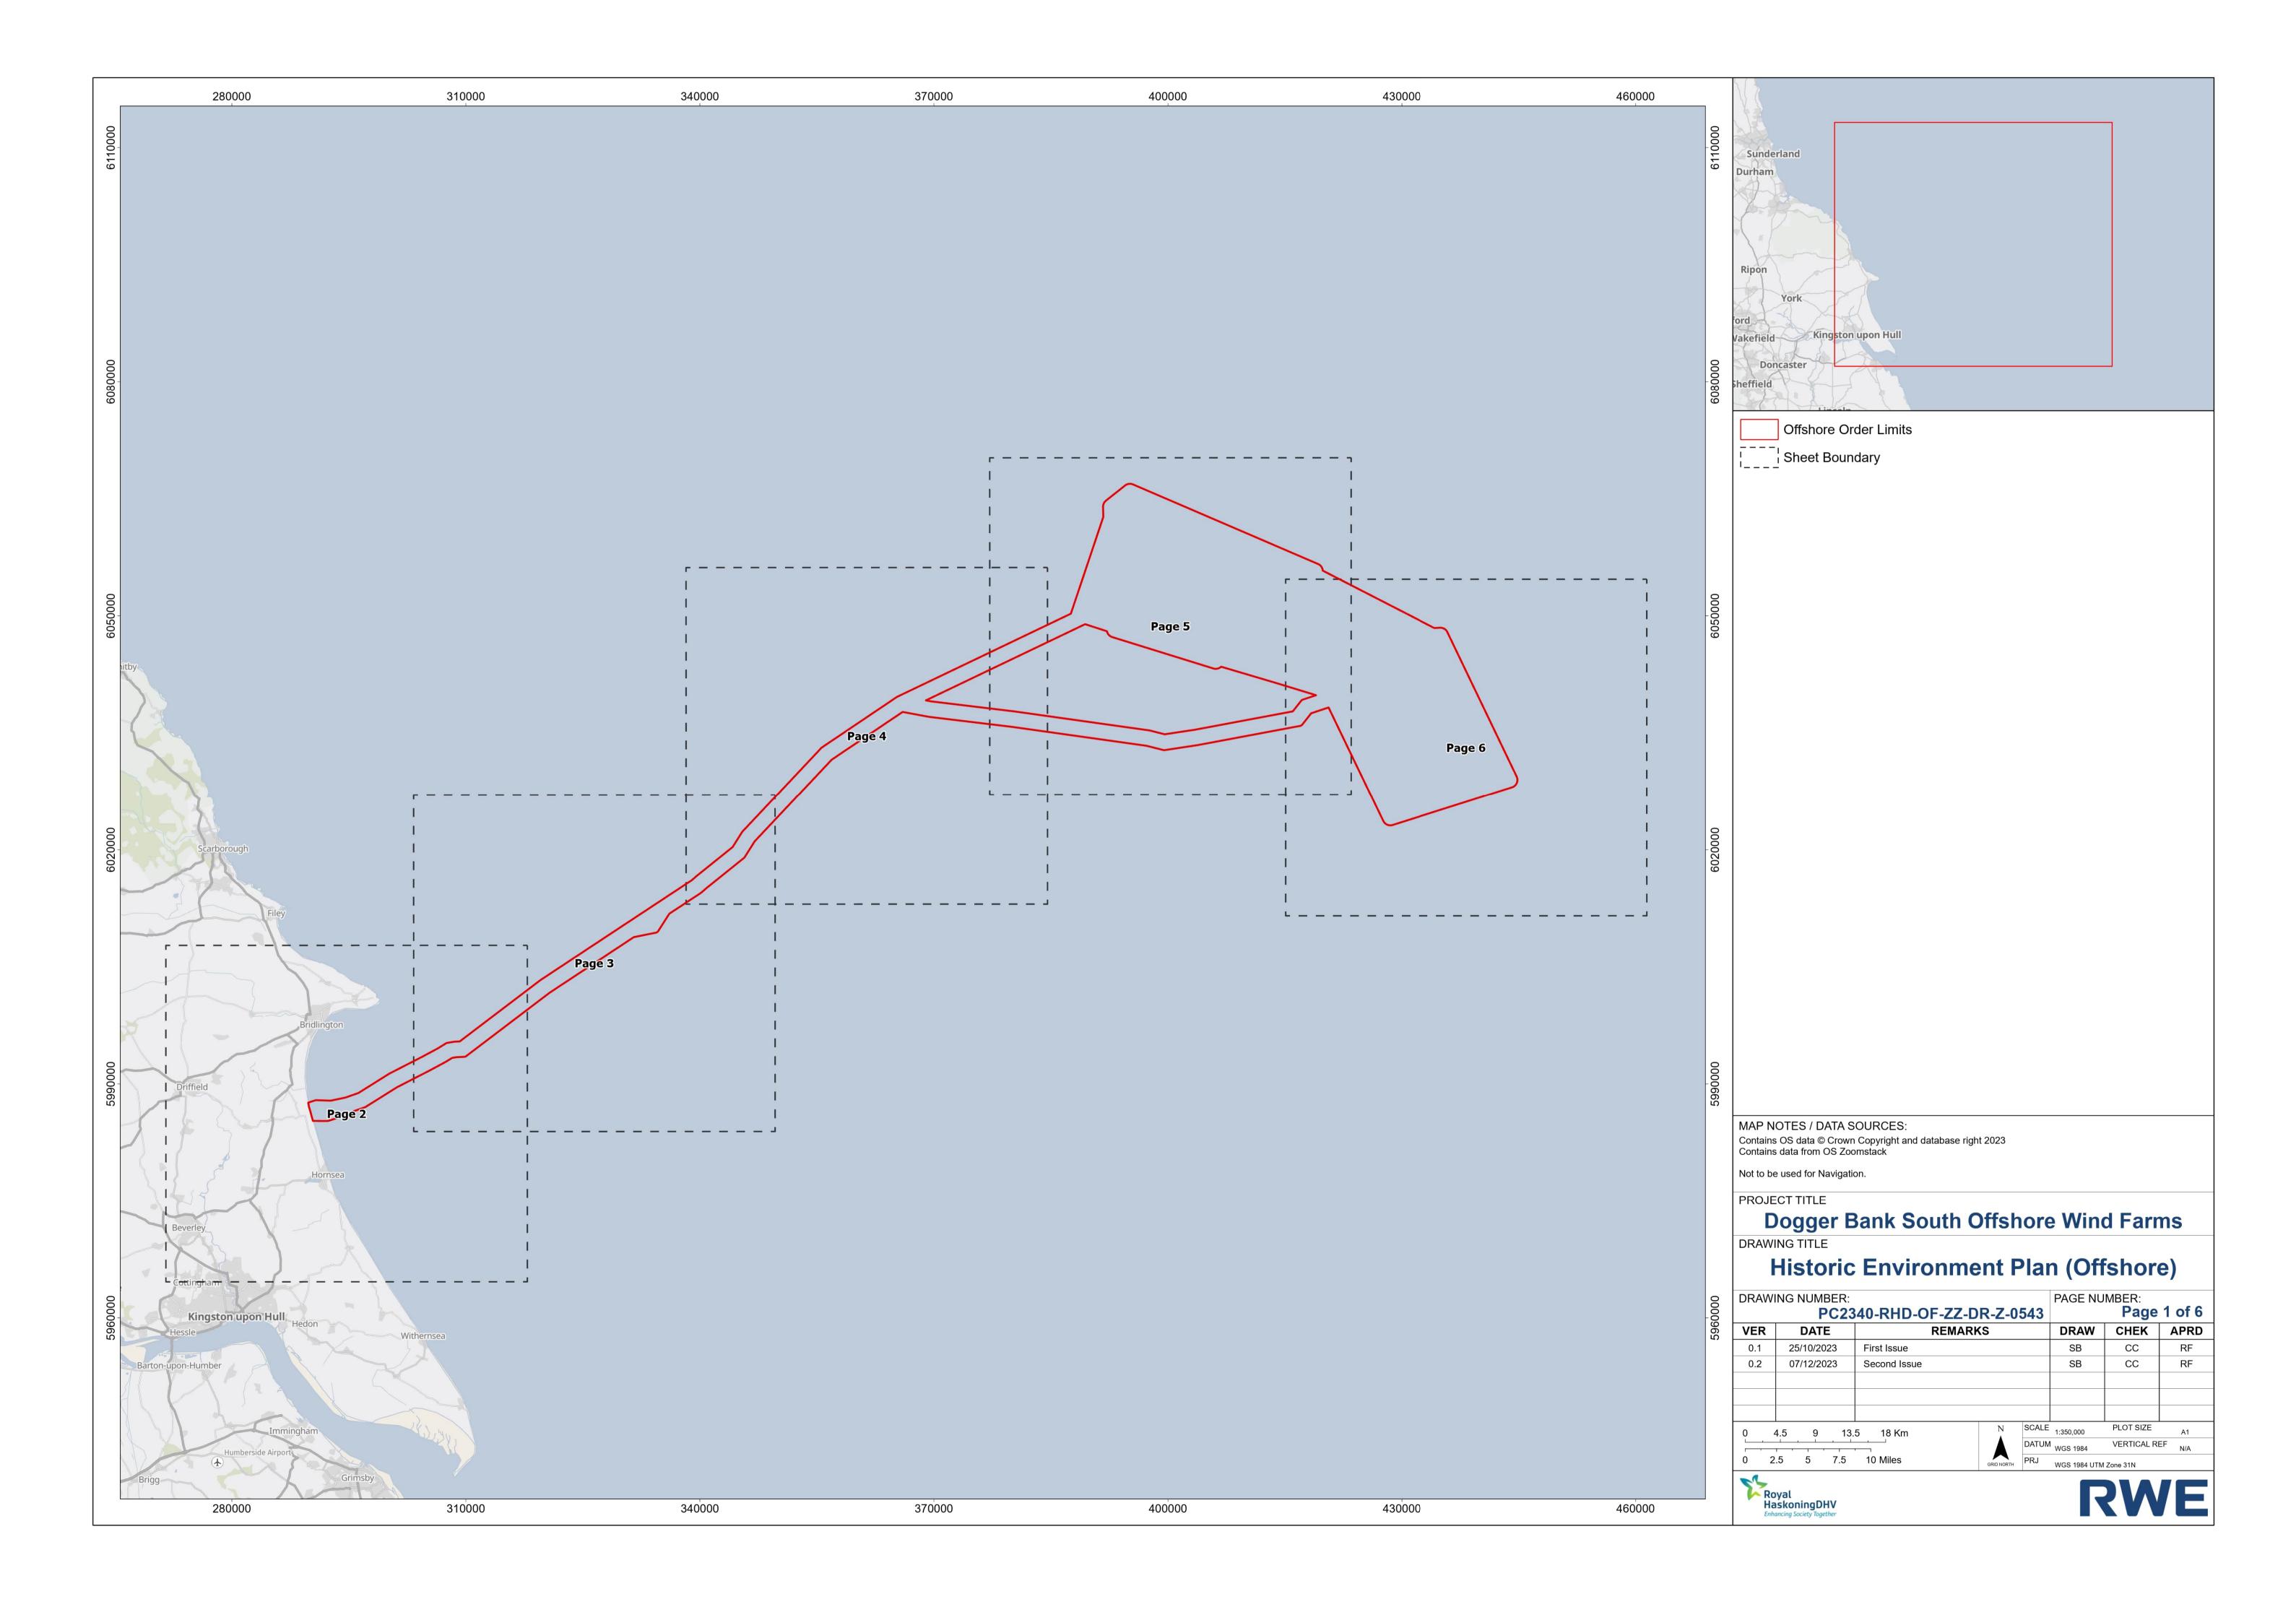

## Dogger Bank South Offshore Wind Farms

Historic Environment Plan (Offshore)

Volume 2

**June 2024** 

**Application Reference: 2.16** 

APFP Regulation: 5(2)(m)

**Revision: 01** 

| Company:                       | RWE Renewables UK Dogger<br>Bank South (West) Limited and<br>RWE Renewables UK Dogger<br>Bank South (East) Limited | Asset:                          | Development                    |  |  |  |
|--------------------------------|--------------------------------------------------------------------------------------------------------------------|---------------------------------|--------------------------------|--|--|--|
| Project:                       | Dogger Bank South Offshore<br>Wind Farms                                                                           | Sub<br>Project/Package:         | Consents                       |  |  |  |
| Document Title or Description: | Historic Environment Plan (Offshore)                                                                               |                                 |                                |  |  |  |
| Document Number:               | 005028754-01                                                                                                       | Contractor<br>Reference Number: | PC2340-RHD-OF-<br>ZZ-DR-Z-0543 |  |  |  |