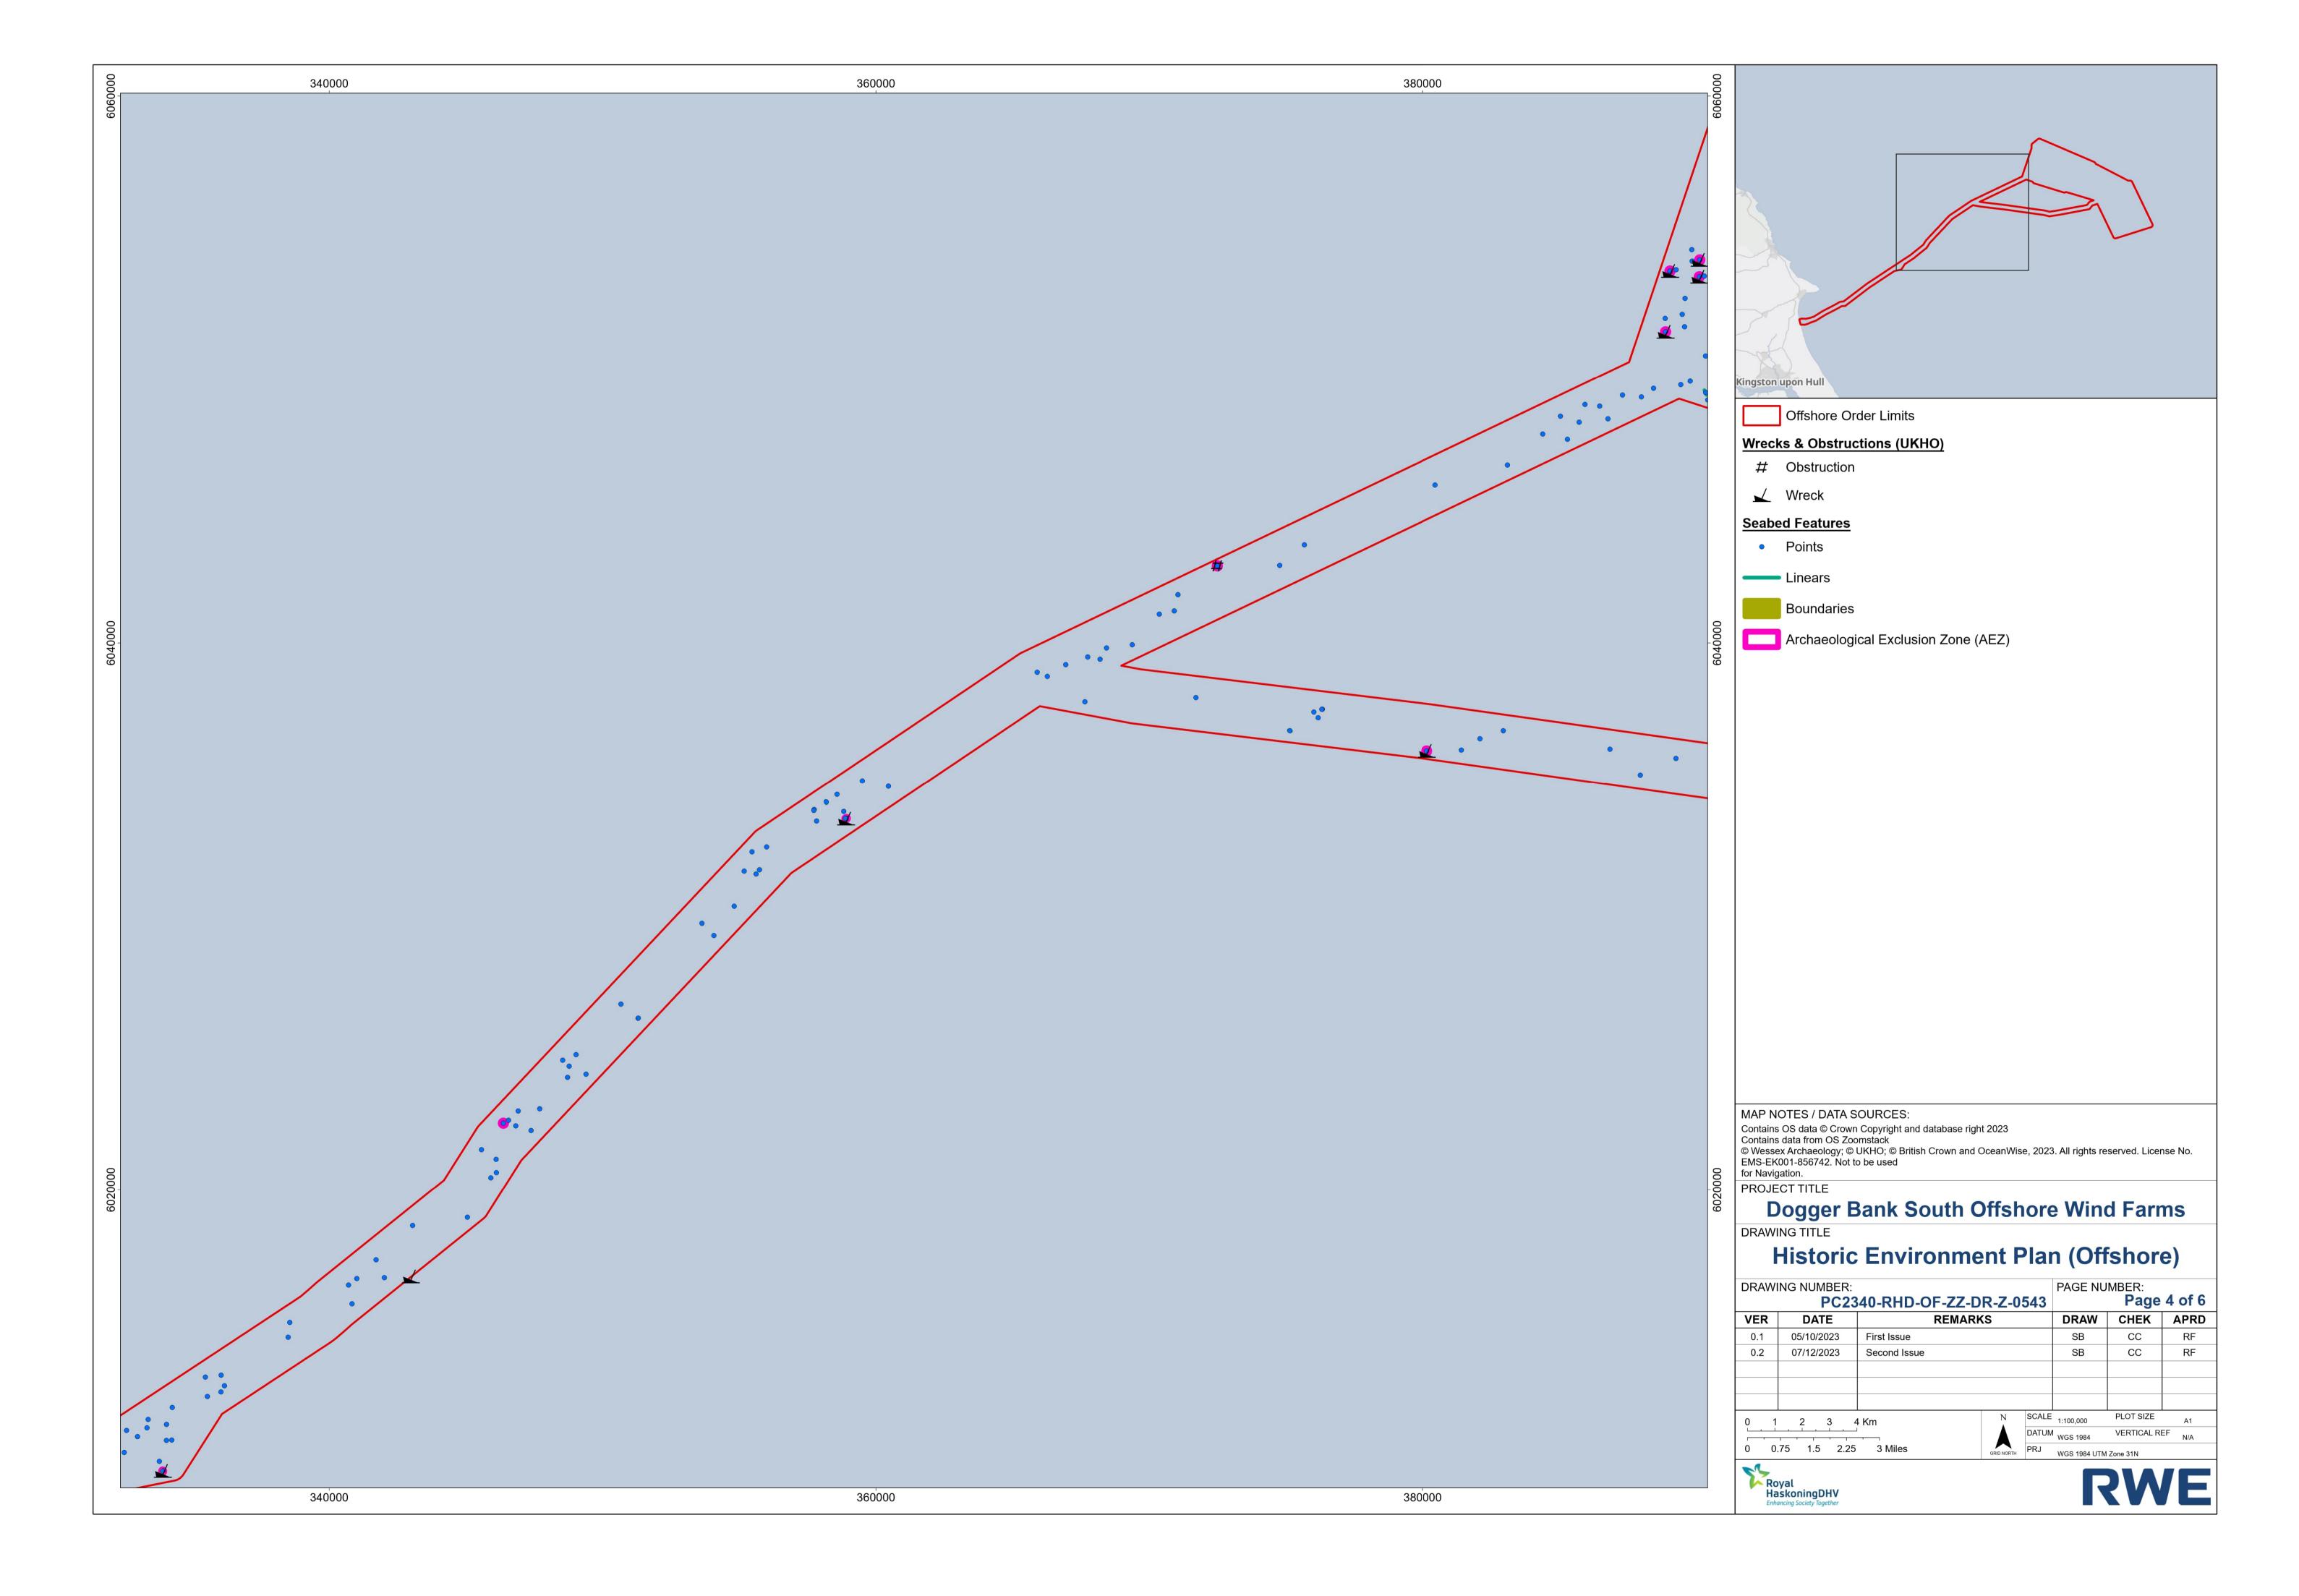

## Dogger Bank South Offshore Wind Farms

Historic Environment Plan (Offshore)

Volume 2

**June 2024** 

**Application Reference: 2.16** 

APFP Regulation: 5(2)(m)

**Revision: 01** 

| Company:                       | RWE Renewables UK Dogger<br>Bank South (West) Limited and<br>RWE Renewables UK Dogger<br>Bank South (East) Limited | Asset:                          | Development                    |  |  |  |
|--------------------------------|--------------------------------------------------------------------------------------------------------------------|---------------------------------|--------------------------------|--|--|--|
| Project:                       | Dogger Bank South Offshore<br>Wind Farms                                                                           | Sub<br>Project/Package:         | Consents                       |  |  |  |
| Document Title or Description: | Historic Environment Plan (Offshore)                                                                               |                                 |                                |  |  |  |
| Document Number:               | 005028754-01                                                                                                       | Contractor<br>Reference Number: | PC2340-RHD-OF-<br>ZZ-DR-Z-0543 |  |  |  |